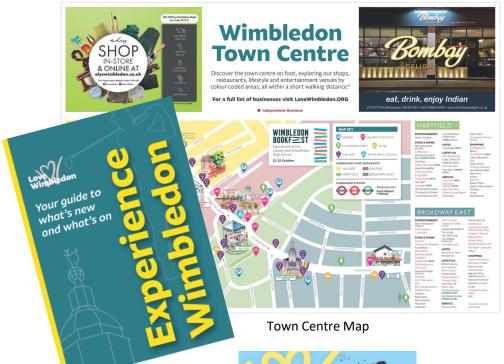

#### **Wimbledon Town Centre Map**

A guide to discovering the town centre – including inspiration for what to see/do, where to eat, shop and experience! Distributed to businesses and visitors, the map is an 'always on' publication updated annually.

Delivered to homes in Wimbledon and the surrounding areas, distributed in key areas around the town centre, including offices, restaurants and hotels, and given to tennis fans outside the station during the Wimbledon Championships.