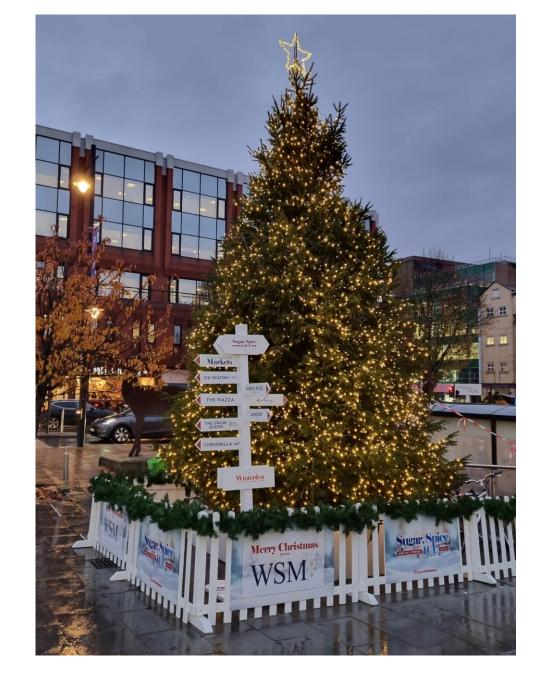

### **Christmas Tree**

**Our spectacular 25ft Christmas tree**, situated outside Wimbledon station, brings festive sparkle and cheer to commuters, employees, residents and visitors.

Over 240,000 weekly commuters go through Wimbledon Station.

Your branded advertising boards would be attached to the white picket fence surrounding the tree, with fingerposts showing the way to all of the major attractions in Wimbledon Town Centre – plus the North Pole!

Sponsorship is supported by marketing and promotion on Love Wimbledon's digital platforms.

**Dates: 20th November to early January** 

Cost: £3,500