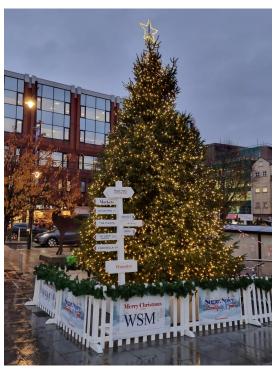

### **Christmas Tree**

**Our spectacular 25ft Christmas tree**, situated outside Wimbledon station, brings festive sparkle and cheer to commuters, employees, residents and visitors.

Over 240,000 weekly commuters go through Wimbledon Station.

Your branded advertising boards would be attached to the white picket fence surrounding the tree, with fingerposts showing the way to all of the major attractions in Wimbledon Town Centre – plus the North Pole!

Sponsorship is supported by marketing and promotion on Love Wimbledon's digital platforms.

**Dates: 20th November to early January** 

Cost: £3,500