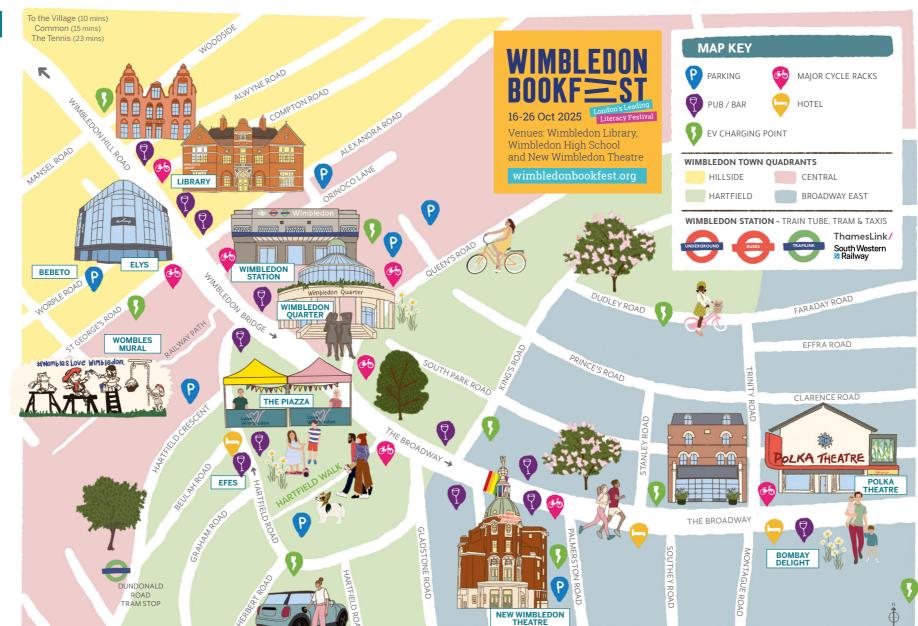

#### **WIMBLEDON BOOKFEST**

London's leading literary festival returns **16-26 October 2025** featuring renowned authors and leading industry experts bringing the very best of art and culture to Wimbledon.

## **WIMBLEDON TOWN CENTRE**

## THERE'S SO MUCH TO DISCOVER!

### HILLSIDE

### CENTRAL

### HARTFIELD

**ENTERTAINMENT** 

Odeon Cinema

Wimbledon Dental Wellness SHOPPING FOOD & DRINK

Aimer **NEW** Aldi NFW Bill's Blooms Coffee Hart Efes Premium **British Heart Foundation** Five Guys Cards Galore

## **BROADWAY EAST**