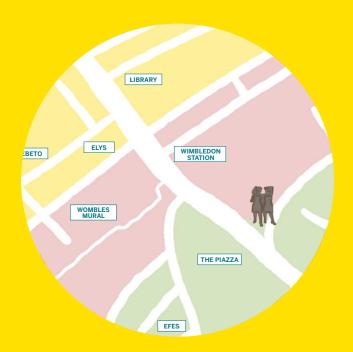

## **VLove Wimbledon**



# WHAT TO DO IN WIMBLEDON

### WHAT'S ON

#### BIG EVENTS ON THE BIG SCREEN FREE

NEW for 2025 - Love Wimbledon is bringing the festival spirit to The Piazza with live screenings of the **Glastonbury Festival**, **27-29 June**, plus a pop-up market for all the summer vibes. Experience the **Wimbledon Championships**, **30 June-13 July**, watching live tennis outdoors. It's the perfect place to catch all the action and plenty of deck chairs to lounge in.

#### **MARKETS ON THE PIAZZA**

Love Wimbledon's Monthly Market features artisan stalls with fresh finds. Don't miss the Vintage & Makers Market on 20-21 September, part of Sustainable September! Get festive at the Wimbledon Christmas Market, Thursdays to Sundays from 27 November, with food, gifts, and more.

#### **SUSTAINABLE SEPTEMBER